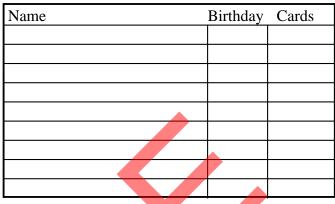

STEP ONE - Make a list of the Birth Cards of people you want to know about. On the following page is a Birth Card Chart that gives the Birth Cards for each birthday of the year. In the table in the next column, list up to ten of the most important people in your life. Write down their names and birthdays and then look up their Birth Card and write that in as well.

#### STEP TWO - Determine their Personality Cards.

Personality Cards are used frequently in relationship comparisons because they have proven to be accurate and important in this area. For purposes of this report, just list the Jack for men and the Queen for women, always of the same suit as their Birth Card, and write them down next to their Birth Card. For example, if some man you know has a Birth Card of a 7 of Diamonds, you would write the Jack of Diamonds down under "Cards" beside his Birth Card.

STEP THREE - If you have the book, Love Cards by Robert Camp, look up and write down the Planetary Ruling Cards and Karma Cards of each person. These additional personal significators will give you more cards to look for.

#### Your List of Friends and Family

They are not completely necessary, but if you have them, it will simply add more to your search.

STEP FOUR - Look through your Yearly Report for the occurrences of their cards and then compare their locations with the Relationships LookUp Table to determine what it means. Take their Birth Card first and look through your Report to see if it is mentioned anywhere. If you find it, make a note of what position it is in (Long Range, Mercury Period, Pluto, etc.) The Relationships LookUp Table on the page after next will tell you what it means when it is found in any particular position. Once you have looked for their Birth Card, you can search for their other cards in the same manner.