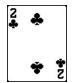

## Your Direct Mars Card

Your Direct Mars Card

The Two of Clubs in the Mars Period

A meeting with a man in relation to a lawsuit or a business deal could be a major event of this period. With Mars' influence it would be wise to hold your tongue in check as a quarrelsome attitude could do a lot of damage now. This is a very strong influence for arguments, especially with men, or in connection with a legal proceeding, so take care in those areas. This period could also see you aggressively pursuing some specific information for a specific desire.

## Your Vertical Mars Card

Your Vertical Mars Card

The Eight of Spades in the Mars Period

This period will bring you the ambition and drive to accomplish as much success as you like. Success in a legal matter or in dealing with groups or associations of men is especially favored. This is one of the most powerful combinations of energies you can find. You can achieve just about anything you desire at this time through your will and hard work. Just be careful that your abrupt manner doesn't put people off.

The powerful and overcoming influence of this card is strong and will bring a happy and successful period for you, even if the indications of your other Mars Card are more challenging. Even if your other Mars card indicated a challenge or problem, this card guarantees that you will overcome it and that the result will be a positive one. A positive card in the other position will further strengthen the influence of this card and could tell you who or what you will experience such success with during this 52-day period.