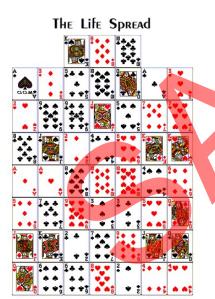

## Auspicious Events Occuring at Age XX

Each year most people's Birth and Planetary Ruling Cards move to a different location in what we call the Grand Solar Spread (pictured below). Each position has a unique significance and is described in the section about the Displacement Card. However, some of these positions are more significant and represent times in life when special events will occur. There are also special events determined by our age and by certain cards that fall into prominent positions in our Yearly Spreads. This section of your report will define what, if any, of these auspicious events will occur for you this year. The text given further emphasizes their unique importance in the overall fabric of your cards for this time of your life.